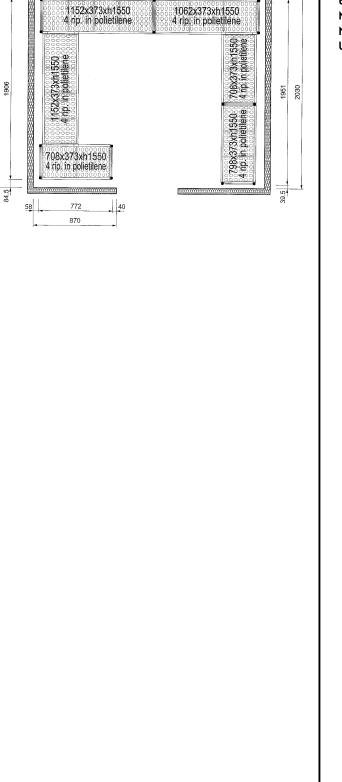

# Electrolux PROFESSIONAL

58

39.5

2030

2430

2314

## Stainless Steel Preparation Aluminum Shelving Set for 2430x2030 mm cold rooms

Тор

58

39.5

| External dimensions, Width:  |         |
|------------------------------|---------|
| 137102 (CRS2420)             | 708 mm  |
| External dimensions, Depth:  | 373 mm  |
| External dimensions, Height: | 1550 mm |
| Max loading weight:          | 3200 kg |
| Net weight:                  | 95 kg   |
| Uprights                     | 2       |