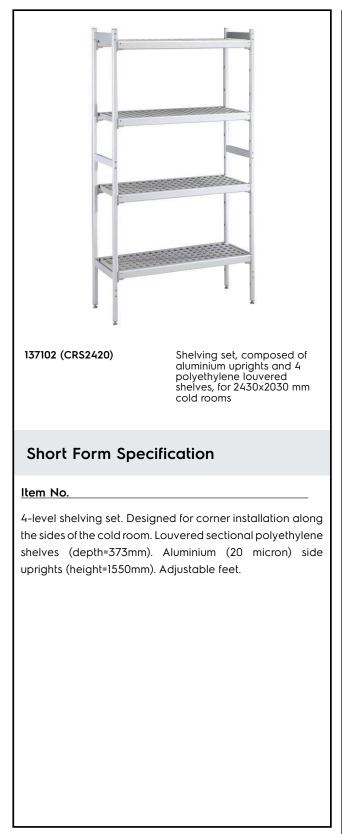

# FIECTIONAL

Stainless Steel Preparation Aluminum Shelving Set for 2430x2030 mm cold rooms

| ITEM #  |  |  |
|---------|--|--|
| MODEL # |  |  |
| NAME #  |  |  |
| SIS #   |  |  |
| AIA #   |  |  |

### **Main Features**

- Complete shelving system allows rapid and easy fixing of the shelves to the uprights.
- GN 1/1, GN 1/2 and GN 1/3 can be inserted into the frame.

## Construction

- Uprights and shelf frames constructed entirely in anodized aluminium (20 micron).
- 4 tiers.
- Shelves made by section of polyethylene tablets.
- Sectional polyethylene shelves are dishwasher safe.

## Stainless Steel Preparation Aluminum Shelving Set for 2430x2030 mm cold rooms

Тор

58

39.5

| External dimensions, Width:  |         |
|------------------------------|---------|
| 137102 (CRS2420)             | 708 mm  |
| External dimensions, Depth:  | 373 mm  |
| External dimensions, Height: | 1550 mm |
| Max loading weight:          | 3200 kg |
| Net weight:                  | 95 kg   |
| Uprights                     | 2       |